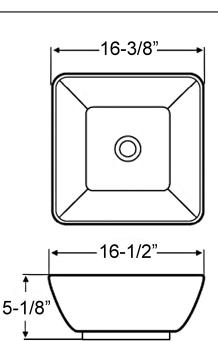

## CARLOS 16" ABOVE COUNTER BASIN

Cat. No



4-438

## Features:

- ► Square above counter basin
- ► Vitreous china for durability
- ► No overflow
- ► Drain not provided
- Can be used with grid drain #5601 or umbrella drain # UD701 (Not included)

Colors: WH White

## **Compliance Certification** Meets or exceeds the following specifications: ASME A112.19.2 2013 and CSA B45.1-13 for ceramic plumbing fixtures.

\*Please do NOT drill hole without template or actual product.

16-3/8"

16-1/2"

5-1/8"

## **Interior Dimensions:**

W:

D:

H:

Basin Interior: Basin Depth: 15-½" x 15-¼" 4"



Dimensions of fixture are nominal and may vary within the range of tolerances established by AMSE Standard A112.19.2.2013 Dimensions and specifications subject to change without notice.